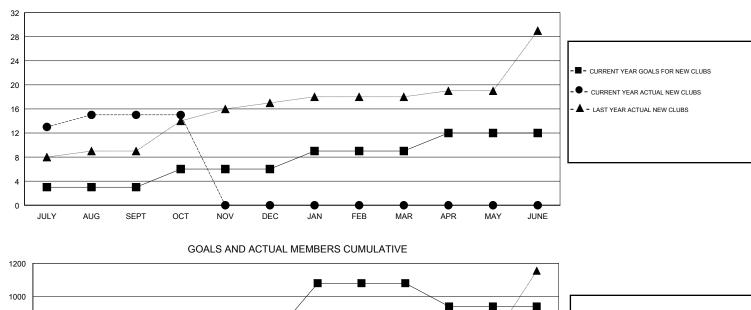

## GMT: N S SANKAR

| GMT: N S SA   | NKAR          |             | LOCAT         | TION INDIA            |                           |                         | GMT CA                                             |  |
|---------------|---------------|-------------|---------------|-----------------------|---------------------------|-------------------------|----------------------------------------------------|--|
|               | Clui          | os          |               | Members               |                           |                         |                                                    |  |
|               | RESULTS FO    | R 2018-2019 |               | RESULTS FOR 2018-2019 |                           |                         |                                                    |  |
| QUARTER       | NEW CLUB GOAL | NEW CLUBS   | DROPPED CLUBS | QUARTER               | MEMBER GROWTH NET<br>GOAL | MEMBER GROWTH<br>ACTUAL | DROPPED<br>MEMBERS ACTUAL<br>(including transfers) |  |
| JULY/AUG/SEPT | 3             | 15          | 1             | JULY/AUG/SEPT         | 460                       | 783                     | 186                                                |  |
| OCT/NOV/DEC   | 3             | 0           | 0             | OCT/NOV/DEC           | 310                       | 57                      | 67                                                 |  |
| JAN/FEB/MAR   | 3             | 0           | 0             | JAN/FEB/MAR           | 310                       | 0                       | 0                                                  |  |
| APR/MAY/JUNE  | 3             | 0           | 0             | APR/MAY/JUNE          | -140                      | 0                       | 0                                                  |  |

## GOALS AND ACTUAL NEW CLUBS CUMULATIVE

MEMBER GROWTH NET GOAL 800 MEMBER GROWTH ACTUAL 600 LAST YEAR MEMBERSHIP ACTUAL 400 200 0 JULY AUG SEPT OCT NOV DEC JAN FEB MAR APR MAY JUNE

| DROPPED CLUBS: 1 |     | 94 CLUBS OF 218 ADDED 1 OR MORE<br>NEW MEMBERS | GENDER DISTRIBUTION<br>MALE 8,745 (90.55%) |     |  |
|------------------|-----|------------------------------------------------|--------------------------------------------|-----|--|
|                  |     |                                                | FEMALE 913 (9.45%)                         |     |  |
| DROPPED MEMBERS  |     |                                                | Women Percentage Fiscal Year Goal: 3%      |     |  |
| DECEASED         | 7   |                                                | TOTAL FAMILY UNIT MEMBERS                  |     |  |
| CLUB CANCELLED   | 33  | CLICK HERE FOR CUMULATIVE<br>MEMBERSHIP DATA   |                                            | 688 |  |
| OTHER            | 213 |                                                | FAMILY MEMBERS PAYING HALF<br>DUES         | 000 |  |
| TOTAL            | 253 |                                                |                                            |     |  |